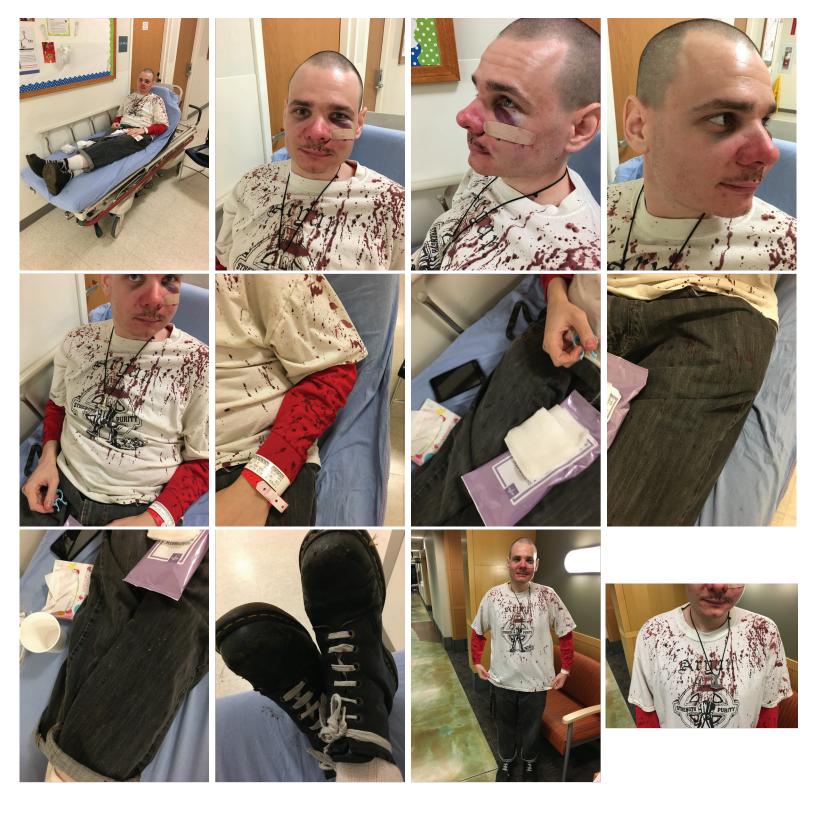

Upon arriving I spoke with the victim, Patrick Turner, who explained he had been "jumped" by three individuals at 5th Ave SW and Sylvester St SW. Patrick told me he did not know any of the individuals but believed they assaulted him because he has been working with police regarding sex and drug trafficking at the Society Night Club (120 4th E) and Jake's on 4th (311 4th Ave E). Patrick said he had been walking south on Water St SW passing 4th Ave W when he heard people yelling to get his attention. Patrick turned around and was confronted by two individuals about what he was wearing, which consisted of a white t-shirt with the word "Aryan" above a cross with a circle around it. On the cross were the words "pride, strength, and purity." Standing in front of the cross on the shirt was the outline of a person standing with a baseball bat behind their back and the star of David broken on the ground next to them. Underneath that t-shirt Patrick had a red long-sleeved shirt, blue jeans, and black boots. Patrick also had on a necklace with a swastika and letters in a different language. Patrick also stated that the individuals were telling him he messed up by talking to police.

After the incident Patrick said he walked to his vehicle and drove to get treated for his injuries. I asked Patrick if he was ever on the ground, he told me he never fell to the ground he was hit all white sanding. Patrick told me he was informed by hospital staff that his injuries were a broken nose and bruising on his face. Patrick provided me with a recorded statement of the incident, which I later transferred to a CD and booked into evidence. Patrick also signed a medical release form, see attached.