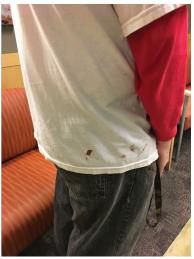

Upon arriving I spoke with the victim, Patrick Turner, who explained he had been "jumped" by three individuals at 5th Ave SW and Sylvester St SW. Patrick told me he did not know any of the individuals but believed they assaulted him because he has been working with police regarding sex and drug trafficking at the Society Night Club (120 4th E) and Jake's on 4th (311 4th Ave E). Patrick said he had been walking south on Water St SW passing 4th Ave W when he heard people yelling to get his attention. Patrick turned around and was confronted by two individuals about what he was wearing, which consisted of a white t-shirt with the word "Aryan" above a cross with a circle around it. On the cross were the words "pride, strength, and purity." Standing in front of the cross on the shirt was the outline of a person standing with a baseball bat behind their back and the star of David broken on the ground next to them. Underneath that t-shirt Patrick had a red long-sleeved shirt, blue jeans, and black boots. Patrick also had on a necklace with a swastika and letters in a different language. Patrick also stated that the individuals were telling him he messed up by talking to police.