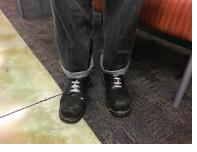

Upon arriving I spoke with the victim, Patrick Turner, who explained he had been "jumped" by three individuals at 5th Ave SW and Sylvester St SW. Patrick told me he did not know any of the individuals but believed they assaulted him because he has been working with police regarding sex and drug trafficking at the Society Night Club (120 4th E) and Jake's on 4th (311 4th Ave E). Patrick said he had been walking south on Water St SW passing 4th Ave W when he heard people yelling to get his attention. Patrick turned around and was confronted by two individuals about what he was wearing, which consisted of a white t-shirt with the word "Aryan" above a cross with a circle around it. On the cross were the words "pride, strength, and purity." Standing in front of the cross on the shirt was the outline of a person standing with a baseball bat behind their back and the star of David broken on the ground next to them. Underneath that t-shirt Patrick had a red long-sleeved shirt, blue jeans, and black boots. Patrick also had on a necklace with a swastika and letters in a different language. Patrick also stated that the individuals were telling him he messed up by talking to police.

Patrick described the first individual as a white male, 6`00ft tall, with short hair, wearing a dark baggy t-shirt and blue jeans. Patrick described the second individual as a Hispanic male with short hair, wearing blue jeans with a white and blue polo shirt. Lastly, Patrick described the third individual as a slender black male, about 6`00ft tall, with short hair, Patrick did not remember his clothing.