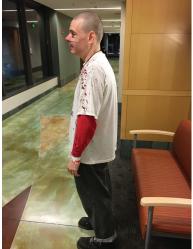

Upon arriving I spoke with the victim, Patrick Turner, who explained he had been "jumped" by three individuals at 5th Ave SW and Sylvester St SW. Patrick told me he did not know any of the individuals but believed they assaulted him because he has been working with police regarding sex and drug trafficking at the Society Night Club (120 4th E) and Jake's on 4th (311 4th Ave E). Patrick said he had been walking south on Water St SW passing 4th Ave W when he heard people yelling to get his attention. Patrick turned around and was confronted by two individuals about what he was wearing, which consisted of a white t-shirt with the word "Aryan" above a cross with a circle around it. On the cross were the words "pride, strength, and purity." Standing in front of the cross on the shirt was the outline of a person standing with a baseball bat behind their back and the star of David broken on the ground next to them. Underneath that t-shirt Patrick had a red long-sleeved shirt, blue jeans, and black boots. Patrick also had on a necklace with a swastika and letters in a different language. Patrick also stated that the individuals were telling him he messed up by talking to police.

Patrick described the first individual as a white male, 6`00ft tall, with short hair, wearing a dark baggy t-shirt and blue jeans. Patrick described the second individual as a Hispanic male with short hair, wearing blue jeans with a white and blue polo shirt. Lastly, Patrick described the third individual as a slender black male, about 6`00ft tall, with short hair, Patrick did not remember his clothing.