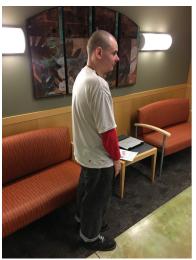

Upon arriving I spoke with the victim, Patrick Turner, who explained he had been "jumped" by three individuals at 5th Ave SW and Sylvester St SW. Patrick told me he did not know any of the individuals but believed they assaulted him because he has been working with police regarding sex and drug trafficking at the Society Night Club (120 4th E) and Jake's on 4th (311 4th Ave E). Patrick said he had been walking south on Water St SW passing 4th Ave W when he heard people yelling to get his attention. Patrick turned around and was confronted by two individuals about what he was wearing, which consisted of a white t-shirt with the word "Aryan" above a cross with a circle around it. On the cross were the words "pride, strength, and purity." Standing in front of the cross on the shirt was the outline of a person standing with a baseball bat behind their back and the star of David broken on the ground next to them. Underneath that t-shirt Patrick had a red long-sleeved shirt, blue jeans, and black boots. Patrick also had on a necklace with a swastika and letters in a different language. Patrick also stated that the individuals were telling him he messed up by talking to police.

Patrick described the first individual as a white male, 6`00ft tall, with short hair, wearing a dark baggy t-shirt and blue jeans. Patrick described the second individual as a Hispanic male with short hair, wearing blue jeans with a white and blue polo shirt. Lastly, Patrick described the third individual as a slender black male, about 6`00ft tall, with short hair, Patrick did not remember his clothing.