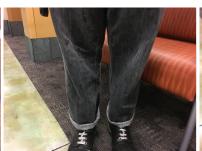

Upon arriving I spoke with the victim, Patrick Turner, who explained he had been "jumped" by three individuals at 5th Ave SW and Sylvester St SW. Patrick told me he did not know any of the individuals but believed they assaulted him because he has been working with police regarding sex and drug trafficking at the Society Night Club (120 4th E) and Jake's on 4th (311 4th Ave E). Patrick said he had been walking south on Water St SW passing 4th Ave W when he heard people yelling to get his attention. Patrick turned around and was confronted by two individuals about what he was wearing, which consisted of a white t-shirt with the word "Aryan" above a cross with a circle around it. On the cross were the words "pride, strength, and purity." Standing in front of the cross on the shirt was the outline of a person standing with a baseball bat behind their back and the star of David broken on the ground next to them. Underneath that t-shirt Patrick had a red long-sleeved shirt, blue jeans, and black boots. Patrick also had on a necklace with a swastika and letters in a different language. Patrick also stated that the individuals were telling him he messed up by talking to police.

Patrick described the first individual as a white male, 6`00ft tall, with short hair, wearing a dark baggy t-shirt and blue jeans. Patrick described the second individual as a Hispanic male with short hair, wearing blue jeans with a white and blue polo shirt. Lastly, Patrick described the third individual as a slender black male, about 6`00ft tall, with short hair, Patrick did not remember his clothing.