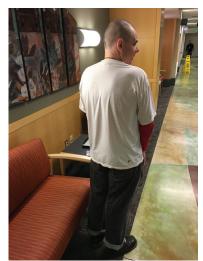

Upon arriving I spoke with the victim, Patrick Turner, who explained he had been "jumped" by three individuals at 5th Ave SW and Sylvester St SW. Patrick told me he did not know any of the individuals but believed they assaulted him because he has been working with police regarding sex and drug trafficking at the Society Night Club (120 4th E) and Jake's on 4th (311 4th Ave E). Patrick said he had been walking south on Water St SW passing 4th Ave W when he heard people yelling to get his attention. Patrick turned around and was confronted by two individuals about what he was wearing, which consisted of a white t-shirt with the word "Aryan" above a cross with a circle around it. On the cross were the words "pride, strength, and purity." Standing in front of the cross on the shirt was the outline of a person standing with a baseball bat behind their back and the star of David broken on the ground next to them. Underneath that t-shirt Patrick had a red long-sleeved shirt, blue jeans, and black boots. Patrick also had on a necklace with a swastika and letters in a different language. Patrick also stated that the individuals were telling him he messed up by talking to police.