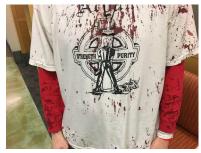

Upon arriving I spoke with the victim, Patrick Turner, who explained he had been "jumped" by three individuals at 5th Ave SW and Sylvester St SW. Patrick told me he did not know any of the individuals but believed they assaulted him because he has been working with police regarding sex and drug trafficking at the Society Night Club (120 4th E) and Jake's on 4th (311 4th Ave E). Patrick said he had been walking south on Water St SW passing 4th Ave W when he heard people yelling to get his attention. Patrick turned around and was confronted by two individuals about what he was wearing, which consisted of a white t-shirt with the word "Aryan" above a cross with a circle around it. On the cross were the words "pride, strength, and purity." Standing in front of the cross on the shirt was the outline of a person standing with a baseball bat behind their back and the star of David broken on the ground next to them. Underneath that t-shirt Patrick had a red long-sleeved shirt, blue jeans, and black boots. Patrick also had on a necklace with a swastika and letters in a different language. Patrick also stated that the individuals were telling him he messed up by talking to police.