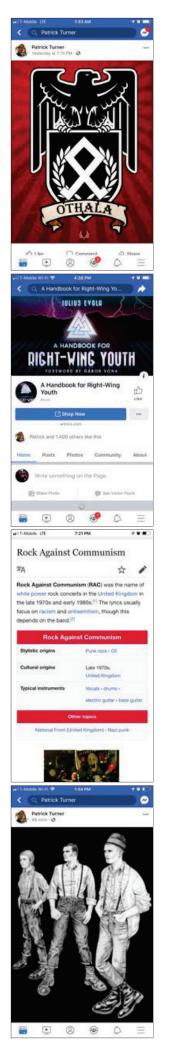

I took a call from Burgess. Burgess is a bartender at the Society Bar in downtown Olympia. Burgess stated there is a male who comes in often, Turner. Burgess stated that Turner has been coming in for quite some time and was a normal patron until the last several weeks. Turner began dressing in clothing which Burgess associates with Nazi clothing and propaganda. This included boots with red laces. During this time, Turner has also added Burgess on facebook as a friend. Burgess has noted a large amount of anti-Semitic posts, posts about belonging to Nazi groups and Nazi symbolism. There have also been several posts relating to the Olympian newspaper and calls to action. There have been no specific threats or calls to action.

Burgess Screenshot several of these posts and pictures and sent them to me. I submitted these photos for submission into RMS.

Case will be resolved. Info only.

I certify (declare) under penalty of perjury under the laws of the State of Washington that the foregoing is true and correct (RCW 9A.72.085). I am entering my authorized user ID and password to authenticate it.