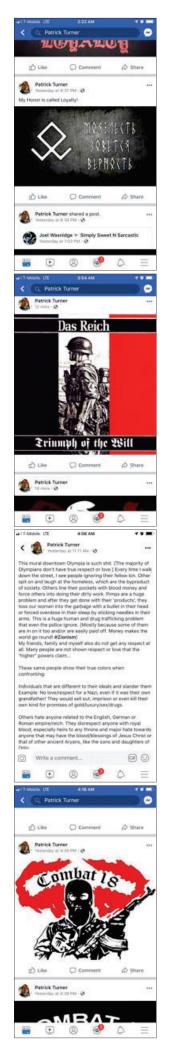

I took a call from Burgess. Burgess is a bartender at the Society Bar in downtown Olympia. Burgess stated there is a male who comes in often, Turner. Burgess stated that Turner has been coming in for quite some time and was a normal patron until the last several weeks. Turner began dressing in clothing which Burgess associates with Nazi clothing and propaganda. This included boots with red laces. During this time, Turner has also added Burgess on facebook as a friend. Burgess has noted a large amount of anti-Semitic posts, posts about belonging to Nazi groups and Nazi symbolism. There have also been several posts relating to the Olympian newspaper and calls to action. There have been no specific threats or calls to action.

Burgess Screenshot several of these posts and pictures and sent them to me. I submitted these photos for submission into RMS.

Case will be resolved. Info only.

I certify (declare) under penalty of perjury under the laws of the State of Washington that the foregoing is true and correct (RCW 9A.72.085). I am entering my authorized user ID and password to authenticate it.

Turner has also started wearing shirts with German lettering on the front and red laces on boots into the club.

Another new development was that Turner began bringing candy to Society and dumping it on the bar for patrons. The Society managers stated that this was against the health board and they told him to stop. This was alarming to all members of staff as they didn't know if it was laced with anything.