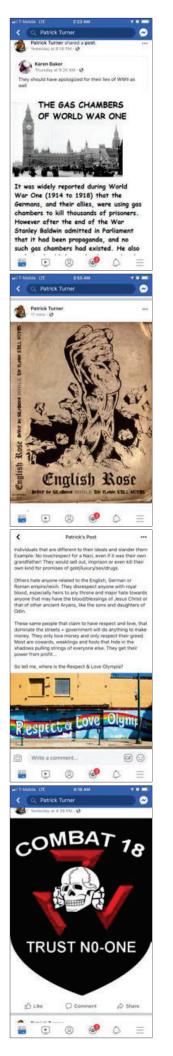

I took a call from Burgess. Burgess is a bartender at the Society Bar in downtown Olympia. Burgess stated there is a male who comes in often, Turner. Burgess stated that Turner has been coming in for quite some time and was a normal patron until the last several weeks. Turner began dressing in clothing which Burgess associates with Nazi clothing and propaganda. This included boots with red laces. During this time, Turner has also added Burgess on facebook as a friend. Burgess has noted a large amount of anti-Semitic posts, posts about belonging to Nazi groups and Nazi symbolism. There have also been several posts relating to the Olympian newspaper and calls to action. There have been no specific threats or calls to action.

Burgess Screenshot several of these posts and pictures and sent them to me. I submitted these photos for submission into RMS.

Case will be resolved. Info only.

I certify (declare) under penalty of perjury under the laws of the State of Washington that the foregoing is true and correct (RCW 9A.72.085). I am entering my authorized user ID and password to authenticate it.