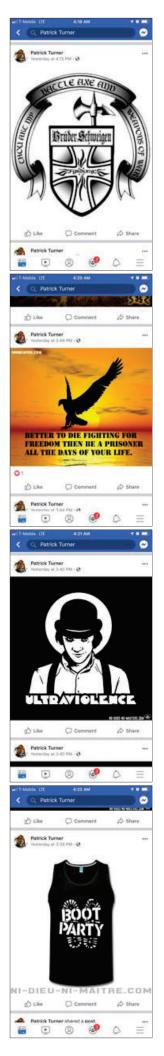

I took a call from Burgess. Burgess is a bartender at the Society Bar in downtown Olympia. Burgess stated there is a male who comes in often, Turner. Burgess stated that Turner has been coming in for quite some time and was a normal patron until the last several weeks. Turner began dressing in clothing which Burgess associates with Nazi clothing and propaganda. This included boots with red laces. During this time, Turner has also added Burgess on facebook as a friend. Burgess has noted a large amount of anti-Semitic posts, posts about belonging to Nazi groups and Nazi symbolism. There have also been several posts relating to the Olympian newspaper and calls to action. There have been no specific threats or calls to action.

Burgess Screenshot several of these posts and pictures and sent them to me. I submitted these photos for submission into RMS.

Case will be resolved. Info only.

I certify (declare) under penalty of perjury under the laws of the State of Washington that the foregoing is true and correct (RCW 9A.72.085). I am entering my authorized user ID and password to authenticate it.

Turner has also started wearing shirts with German lettering on the front and red laces on boots into the club.

Another new development was that Turner began bringing candy to Society and dumping it on the bar for patrons. The Society managers stated that this was against the health board and they told him to stop. This was alarming to all members of staff as they didn't know if it was laced with anything.