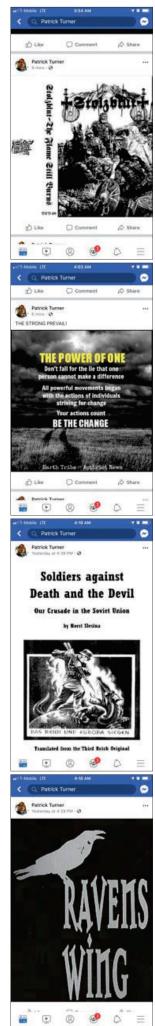

I took a call from Burgess. Burgess is a bartender at the Society Bar in downtown Olympia. Burgess stated there is a male who comes in often, Turner. Burgess stated that Turner has been coming in for quite some time and was a normal patron until the last several weeks. Turner began dressing in clothing which Burgess associates with Nazi clothing and propaganda. This included boots with red laces. During this time, Turner has also added Burgess on facebook as a friend. Burgess has noted a large amount of anti-Semitic posts, posts about belonging to Nazi groups and Nazi symbolism. There have also been several posts relating to the Olympian newspaper and calls to action. There have been no specific threats or calls to action.

Burgess Screenshot several of these posts and pictures and sent them to me. I submitted these photos for submission into RMS.

Case will be resolved. Info only.

I certify (declare) under penalty of perjury under the laws of the State of Washington that the foregoing is true and correct (RCW 9A.72.085). I am entering my authorized user ID and password to authenticate it.